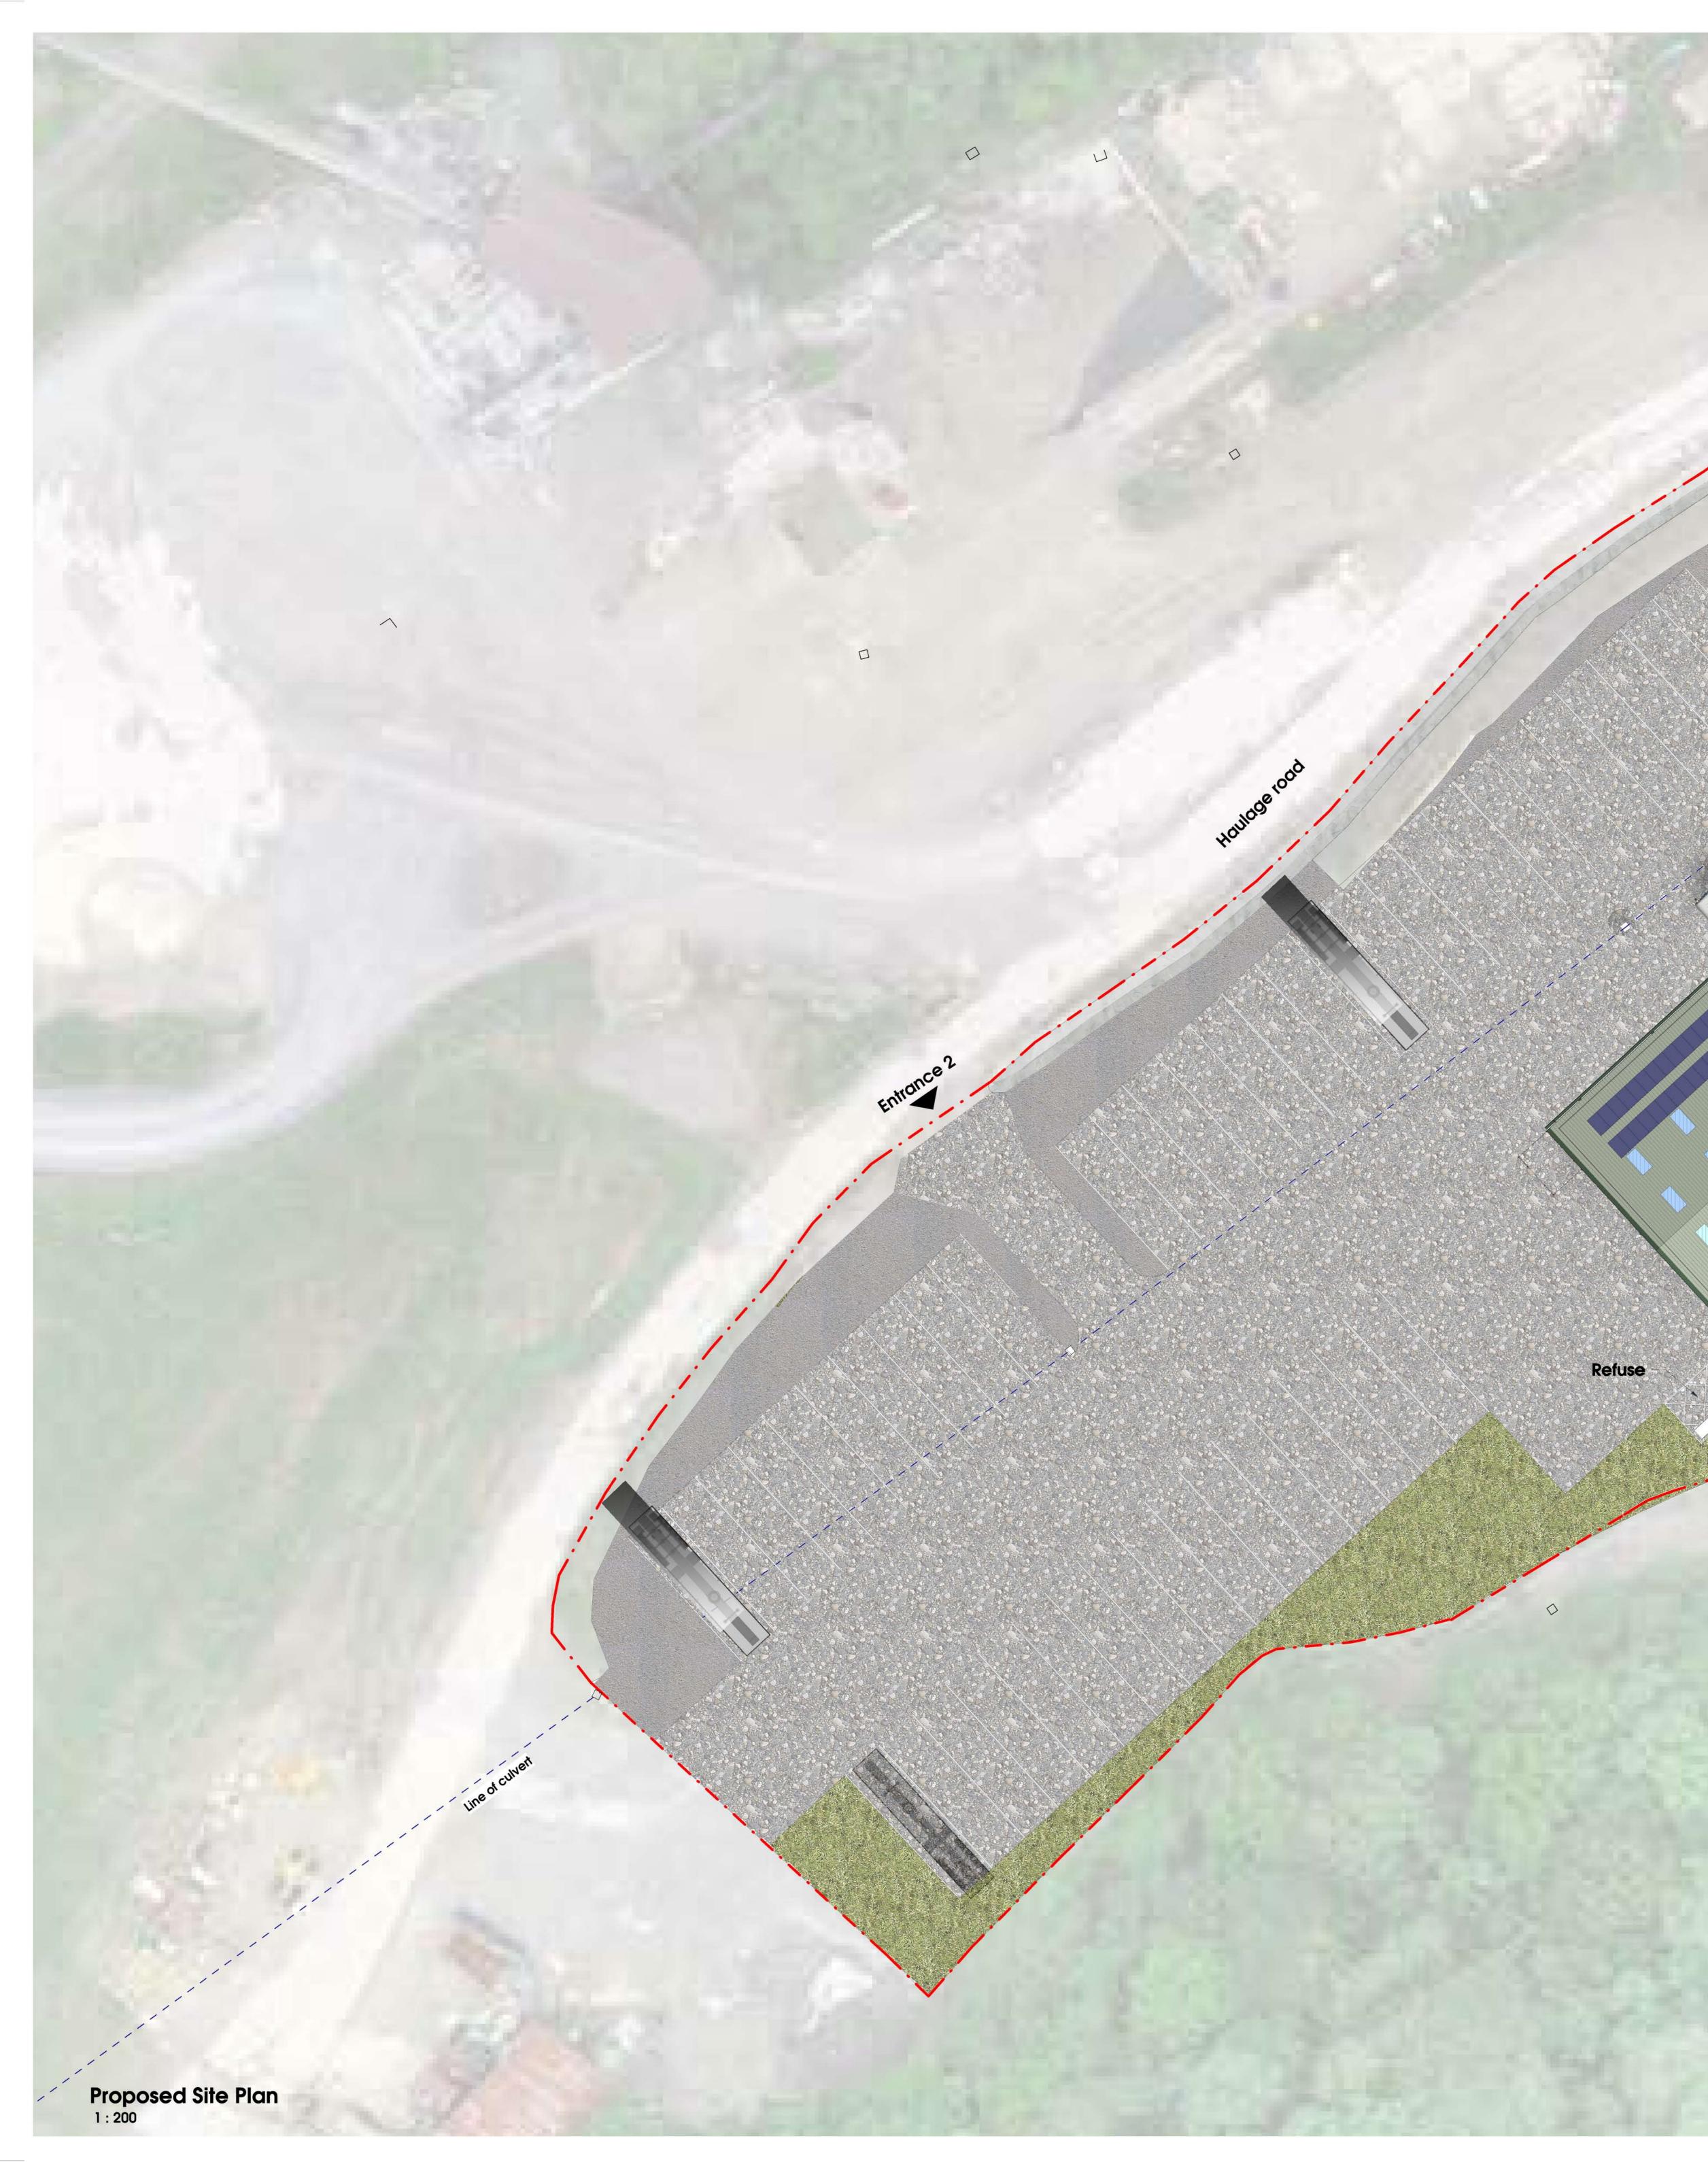

2500 x 5000 Car 2500x5000 Electric 3000x4800mm 1200mm 3500x13000 Trailer Only

sternal WC access

Sub Station

| Schedule |       |  |
|----------|-------|--|
|          | Count |  |
|          | 7     |  |
|          | 2     |  |
| mm       | 2     |  |
| Only     | 50    |  |

<u>general notes:</u> do not scale from the drawing. all dimensions shall be checked on site prior to commencing works. all works shall conform to the current edition of the building regulations and other relevant statutory requirements. all materials and workmanship shall conform with the relevant british standard specifications and codes of practice. this drawing is the copyright of gdm architects and shall not be copied or reproduced without permission. this drawing shall be read in conjunction with gdm architect's health and safety risk assessments and all works shall be carried out in a safe manner, by competent persons. drawing produced by gdm architects Itd trading as gdm architects.

0m 4m 8m 12m 16m 2

VISUAL SCALE 1:200 @ A0

North

LANDSCAPING

Soft areas to be seeded with 'Weald Native Origin Wildflower and Grass Mix' in accordance with supplier guidance. ( Supplier: Agrifactors (Southern) Ltd, Heathfield.)

Planting of shrubs to eastern and southern sides as follows:

- a. Corylus avellana, the common hazel x
  30No (whips 40-60cm)
- b. *Geulder rose (Viburnum opulus* x 70No (whips 20-40cm)
- c. Rosa canina, commonly known as the dog rose x 70No (whips 20-40cm)

Supplier: English Woodlands, Burrow Nursery, Cross in Hand, Heathfield

NOTE: Self-seeding from adjoining woodland takes place with silver birch evident, therefore none scheduled for planting during first planting season but can be added after one year later if self-seeding not evident by then.

If Gorse invades in the future it will be removed asap (due to the nature of gorse and it's link to ease of fire starting, we wish to avoid any within the building proximity)

|                                                                                                                                   | ndscaping amended o<br>er planners comments        |            | 30.11.2020           |  |
|-----------------------------------------------------------------------------------------------------------------------------------|----------------------------------------------------|------------|----------------------|--|
| G True                                                                                                                            |                                                    |            | 23.07.2020           |  |
|                                                                                                                                   | F Client and M&E engineer<br>comments incorporated |            | 03.07.20             |  |
| E                                                                                                                                 | Client comments<br>incorporated                    | m          | 24.06.2020           |  |
| D                                                                                                                                 | Planning issue                                     | m          | 12.06.2020           |  |
| с                                                                                                                                 | Rev C                                              | m          | 04.05.2020           |  |
| В                                                                                                                                 | Rev B                                              | m          | 06.04.2020           |  |
| A                                                                                                                                 | Rev A                                              | m          | 02.04.2020           |  |
|                                                                                                                                   | First issue                                        |            | Date 1               |  |
| Rev                                                                                                                               | Description                                        | Issued by  | Date                 |  |
|                                                                                                                                   |                                                    |            |                      |  |
| the master's house, college road, maidstone, kent. ME15 6YF<br>t: 01622 760670 e: info@gdmarchitects.co.uk w: gdmarchitects.co.uk |                                                    |            |                      |  |
|                                                                                                                                   |                                                    |            |                      |  |
| client:                                                                                                                           | British Gyps                                       | um         |                      |  |
| project: BG Robertsbridge                                                                                                         |                                                    |            |                      |  |
| drawing:                                                                                                                          | Proposed Si                                        | ite Plan 1 | -200                 |  |
| date:                                                                                                                             | 12.06.20                                           | drawn by   | drawn by: <b>I'N</b> |  |
| scale:                                                                                                                            | 1 : 200 @A0                                        | checked    | ge                   |  |
| Planning                                                                                                                          |                                                    |            |                      |  |
|                                                                                                                                   |                                                    |            |                      |  |
| project nu                                                                                                                        |                                                    | ng number  | revision             |  |
|                                                                                                                                   | mber drawin                                        |            |                      |  |
| project nu<br><b>414</b>                                                                                                          | mber drawin                                        | ng number  | revision             |  |